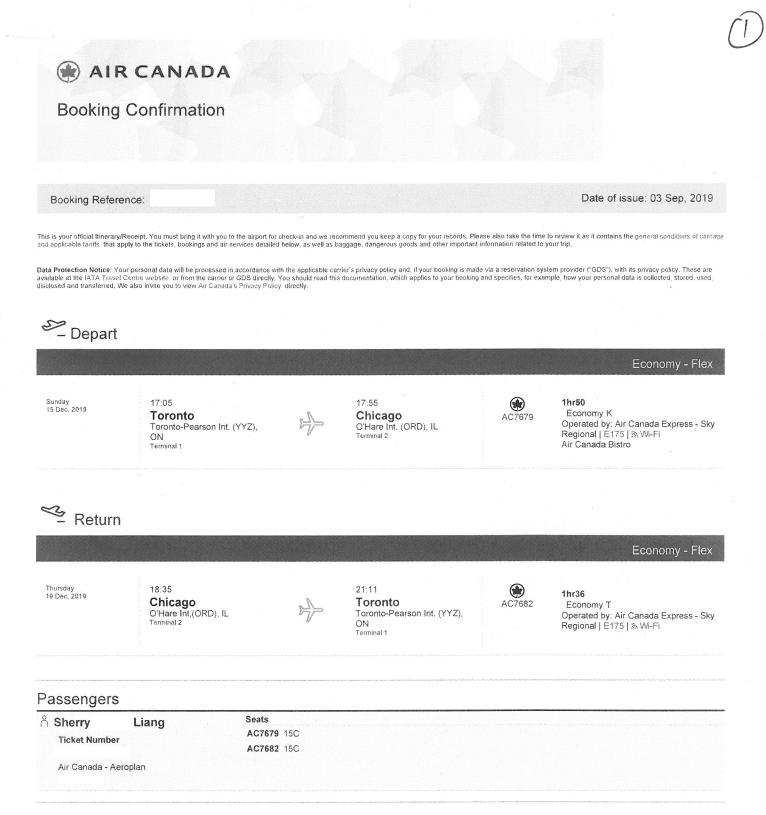

Add Row

Total: \$877.72 CAD

( )

Amount paid: \$538.87 **Tax information** GST no. 10009-2287 RT0001 \$20.26 GST/HST no. 10009-2287 RT0001 \$3.25

|                                                                             | 1 adult             |
|-----------------------------------------------------------------------------|---------------------|
| Air Transportation Charges                                                  |                     |
| Base Fare - Depart - Economy - Flex                                         | 154.00              |
| Base Fare - Return - Economy - Flex                                         | 239,00              |
| Taxes, fees and charges                                                     |                     |
| September 11th Security Fee - United States                                 | 7.46                |
| Goods and Services Tax - Canada - 100092287 RT0001                          | 20.26               |
| Immigration User Fee - United States                                        | 9.32                |
| Animal and Plant Health Inspection Service (APHIS) User Fee - United States | 5.27                |
| Harmonized Sales Tax - Canada - 100092287 RT0001                            | 3.25                |
| Customs User Fee - United States                                            | 7.68                |
| Air Travellers Security Charge - Canada                                     | 12.10               |
| Airport Improvement Fee - Canada                                            | 25.00               |
| Passenger Facility Charge - United States                                   | 5,99                |
| Transportation International/Domestic Tax - United States                   | 49.54               |
| Total airfare and taxes before options                                      | \$538 <sup>87</sup> |
| GRAND TOTAL (Canadian dollars)                                              | \$538 <sup>83</sup> |