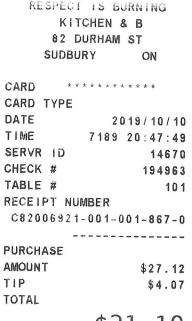

| Sudbu<br>Tel: (70                      | urham St.<br>ry, Ontario<br>05) 675-5777<br>#: 194963 |
|----------------------------------------|-------------------------------------------------------|
| Server: Jennifer<br>Table: 101 -6<br>C | Date: 10/10/2019<br>Time: 20:36<br>Hent: 7            |
| 1 FETT VENEZIA                         | 24.00                                                 |
|                                        | SUB-TOTAL: 24.00<br>HST: 3.12                         |
| TOTAL                                  | : 27.12                                               |