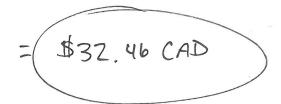

Credit Card ▼ @ 2%

Subtotal: \$981.78 CAD

(1 USD = 1.3117026792

| 5. | 2019-12-14                  | Dinner: Mott Street - Recei  | pt #8           |             |   |      | <b>X</b>               |
|----|-----------------------------|------------------------------|-----------------|-------------|---|------|------------------------|
|    | 50                          | USD - US Dollar              | •               | Credit Card | • | @ 2% | Subtotal: \$ 67.17 CAD |
|    | Subtotal formula includes f | oreign exchange fees         |                 |             |   |      | (1 USD = 1.3169715877  |
| 6. | 2019-12-16                  | Dinner: Quartino - Receipt   | #9              |             |   |      | X                      |
|    | 31                          | USD - US Dollar              | •               | Credit Card | ▼ | @ 2% | Subtotal: \$ 41.60 CAD |
|    | Subtotal formula includes f | oreign exchange fees         |                 |             |   |      | (1 USD = 1.3155878674  |
| 7. | 2019-12-17                  | Lunch: Eataly Chicago - Re   | ceipt           | #10         |   |      | х                      |
|    | 24.19                       | USD - US Dollar              | ▼               | Credit Card | • | @ 2% | Subtotal: \$ 32.46 CAD |
|    | Subtotal formula includes f | oreign exchange fees         |                 |             |   |      | (1 USD = 1.3154267363  |
| 8. | 2019-12-17                  | Dinner: Shake Shack - Rec    | eipt #          | 11          |   |      | х                      |
|    | 15.35                       | USD - US Dollar              | $\triangledown$ | Credit Card | • | @ 2% | Subtotal: \$ 20.60 CAD |
|    | Subtotal formula includes f | oreign exchange fees         |                 |             |   |      | (1 USD = 1.3154267363  |
| 9. | 2019-12-18                  | Taxi: Hotel to Airport - Rec | eipt #          | <b>‡</b> 12 |   |      | х                      |
|    | 35.87                       | USD - US Dollar              | <b>W</b>        | Credit Card | • | @ 2% | Subtotal: \$ 47.99 CAD |
|    | Subtotal formula includes f | oreign exchange fees         |                 |             |   |      | (1 USD = 1.3117026792  |
|    |                             | Ad                           | d Rov           | J           |   |      |                        |