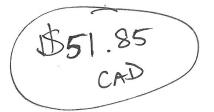

### 3. Enter receipt details

| 1. | 2019-12-13                    | Taxi: Airport to Hotel - Rec | eipt #                  | <b>#4</b>      |     |           | ×                      |
|----|-------------------------------|------------------------------|-------------------------|----------------|-----|-----------|------------------------|
|    | 38.52                         | USD - US Dollar              | $\overline{\mathbf{w}}$ | Credit Card    | •   | @ 2%      | Subtotal: \$ 51.85 CAD |
|    | Subtotal formula includes f   | oreign exchange fees         |                         |                |     |           | (1 USD = 1.3195935972  |
| 2. | 2019-12-13                    | Lunch: Eataly Chicago - Re   | ceipt                   | #5             |     |           | х                      |
|    | 32.19                         | USD - US Dollar              | •                       | Credit Card    | ▼.  | @ 2%      | Subtotal: \$ 43.33 CAD |
|    | Subtotal formula includes f   | oreign exchange fees         |                         |                |     |           | (1 USD = 1.3195935972  |
| 3. | 2019-12-13                    | Dinner: Rooh - Receipt #6    |                         |                |     |           | x                      |
|    | 57.22                         | USD - US Dollar              | •                       | Credit Card    | ▼   | @ 2%      | Subtotal: \$ 77.02 CAD |
|    | Subtotal formula includes for | oreign exchange fees         |                         |                |     |           | (1 USD = 1.3195935972  |
| 4. | 2019-12-18                    | Hotel: Chicago Marriott Do   | wnto                    | own (5 nights) | - R | eceipt #7 | х                      |