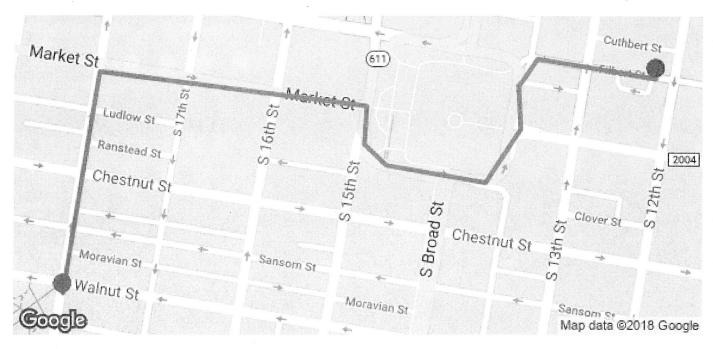

205 S 18th St, Philadelphia, PA 19103, USA
 1:11 AM

1201 Market St, Philadelphia, 19107, US 1:22 AM = \$12.11 CAD