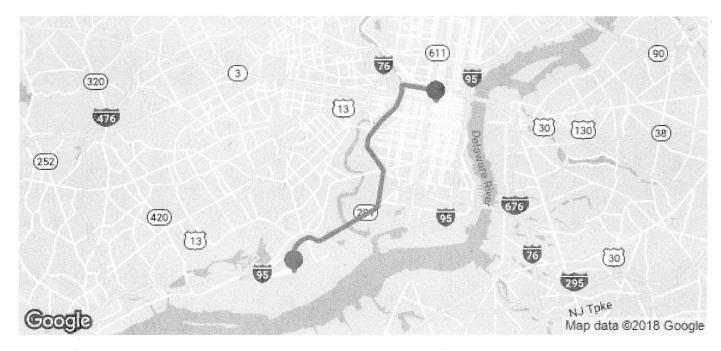

# **UBER**

David 🗸

10 December 2018, 2:05 pm Request

Rate trip \* \* \* \*

Resend Receipt 📮

Car

UberX

Miles

10.25

Trip Time

25 min

Total Fare

\$24.44

105 S 12th St, Philadelphia, PA 19107, USA
 2:05 PM

8000 Essington Ave, Philadelphia, 19153, US2:34 PM

#33.88 CAD