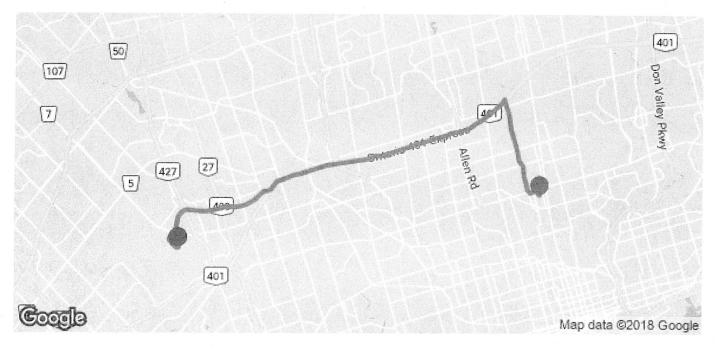

# **■** UBER

David 🗸

8 December 2018, 7:03 pm Request

Rate trip

Resend Receipt 📮

Save Invoice 👱

Car UberX Kilometers

23.81

Trip Time

21 min

Total Fare

CA\$50.43

Toronto, ON

Canada

7:03 PM

Toronto Pearson Airport - Air Canada 7:30 PM