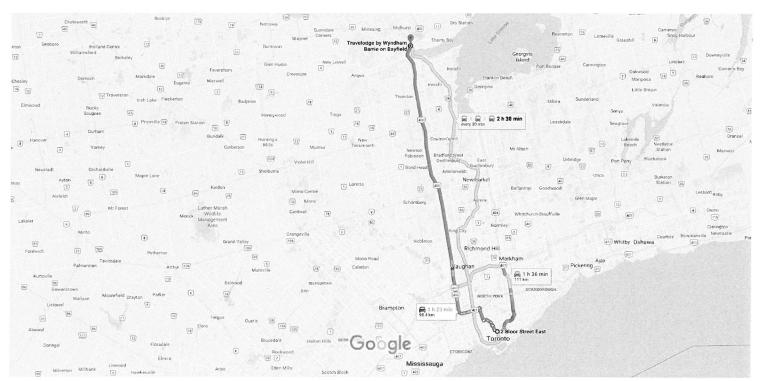

# 2 Bloor Street East, Toronto, ON to Travelodge by Wyndham Barrie on Drive 95.4 km, 1 h 23 min. Bayfield

Map data ©2018 Google 10 km

IPC office to hotel in Barrie