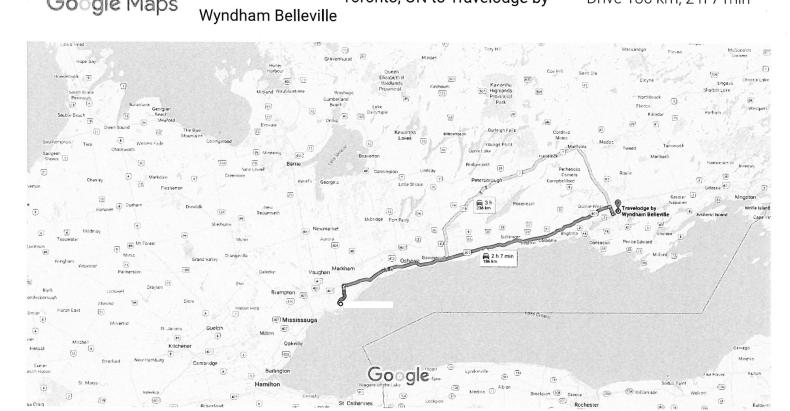

### Google Maps

#### Toronto, ON to Travelodge by

Drive 186 km, 2 h 7 min

via ON-401 E

Fastest route, the usual traffic

2 h 7 min

186 km

via ON-115 N

3 h

236 km