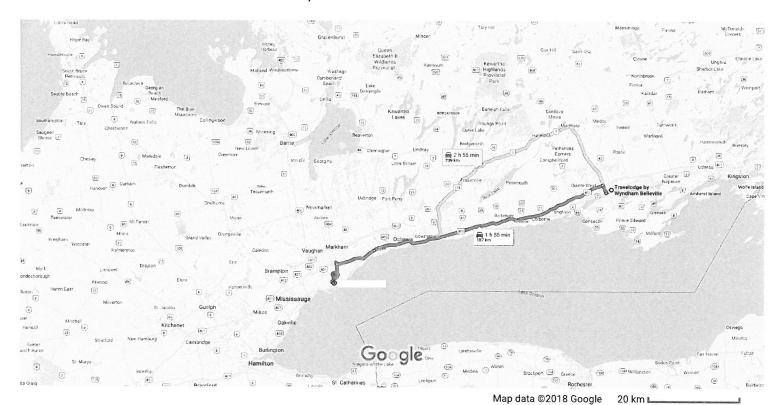

## 3

Google Maps

## Travelodge by Wyndham Belleville to Toronto, ON

Drive 187 km, 1 h 55 min

via ON-401 W

Fastest route, the usual traffic

1 h 55 min 187 km

via ON-7

2 h 55 min 239 km