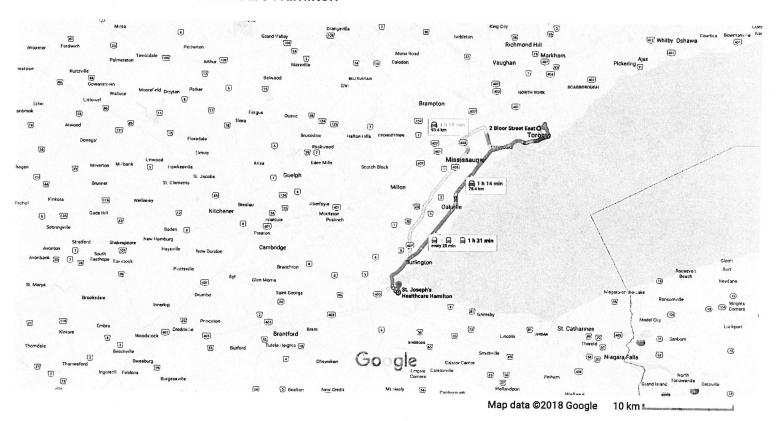

## Google Maps

# 2 Bloor Street East, Toronto, ON to St. Joseph's Healthcare Hamilton

Drive 78.4 km, 1 h 14 min

#### 2 Bloor St E

Toronto, ON M4W 3E2

Follow Gardiner Expy W, Queen Elizabeth Way and ON-403 W to Main St W/Hamilton Regional Rd 8 in Hamilton. Take the Main St exit from ON-403 W

A 6. Merge onto Don Valley Pkwy S

A May be closed at certain times or days

3.3 km

43 min (71.2 km)

Mileage: 156.8 km @ .44 cents/km = \$68.99

123 JAMES ST N UNT HAMILTON ON

CARD \* \* \* \* \* \* \* \* \* \*

CARD TYPE

DATE

2018/05/10