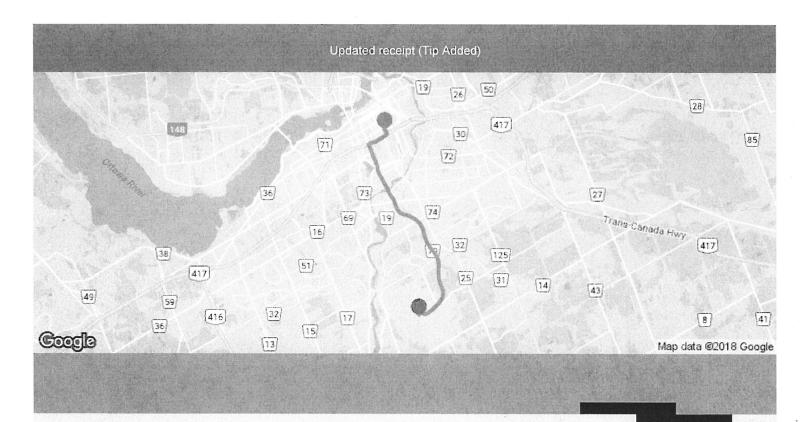

#### **David Goodis**

From: Sent:

Uber Receipts <uber.canada@uber.com> Wednesday, January 24, 2018 1:32 PM

To:

David Goodis

Subject:

Thanks for tipping! We've updated your Wednesday afternoon trip receipt

UBER

# \$26.27

Thanks for tipping, David

January 24, 2018 | uberX

- 01:06pm | 377 O'Connor St, Ottawa, ON K2P 2M2, Canada
- 01:21pm | 1003 Airport Parkway Private, Gloucester, ON K1V 9B3, Canada

You rode with Niba

13.21

00:14:47

uberX

kilometers

Trip time

Car

Did you know you can order food delivery through Uber? Try Uber Eats and get 20% off your first order with the code 20ubereats. Download the app today.

Fare does not include fees that may be charged by your bank. Please contact your bank directly for inquiries.