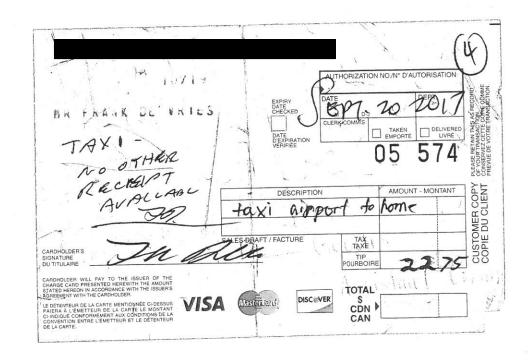

Frank Devries 2 Bloor Street East Suite 1400 Toronto, ON M4W1A8

Arrival Date: Tuesday, September 19, 2017 Departure Date: Wednesday, September 20, 2017 Folio #: 183296 Room Number: 201 Rate: \$115.00

Pay Method:

Sep 20, 2017

2:48 am

Member #:

| Date      | Department      | Reference   | Voucher | Room | Debit    | Credit   |
|-----------|-----------------|-------------|---------|------|----------|----------|
| 9/19/2017 | Room Postings   | Auto Posted |         | 201  | \$115.00 |          |
| 9/19/2017 | HST Rooms - 13% | Auto Posted |         | 201  | \$14.95  |          |
| 9/20/2017 | Visa            | VI4012      |         | 201  |          | \$129.95 |