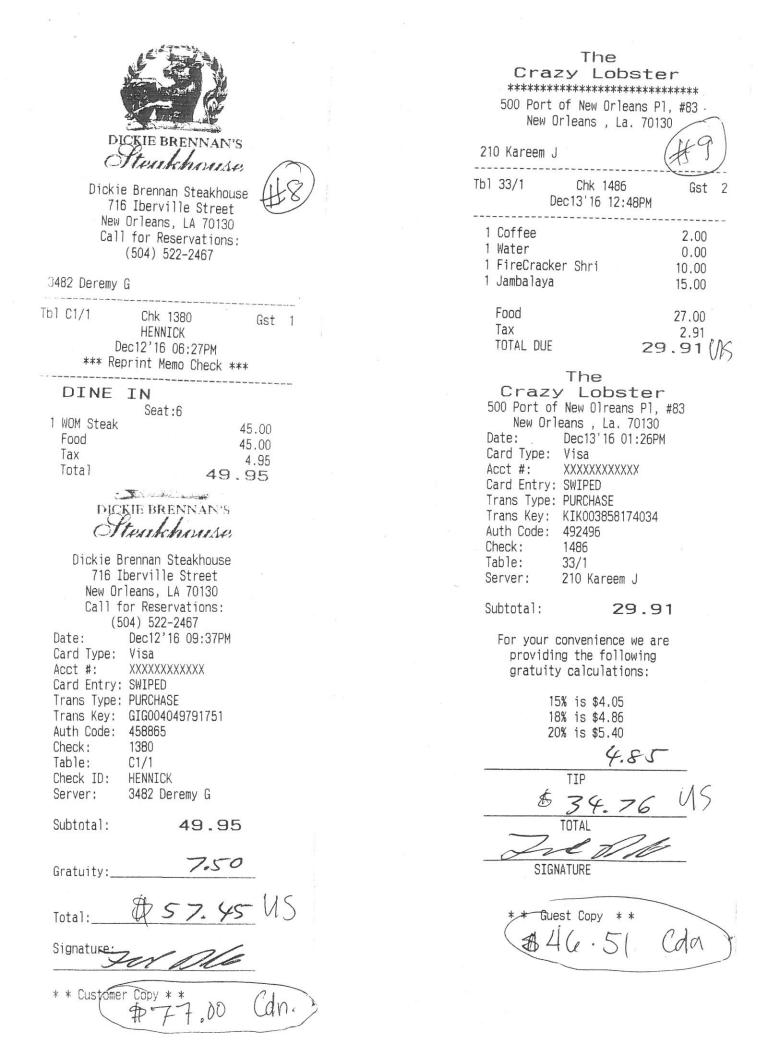

#### 213 Alfred J

| Tb1 | 40/1 Chk 1580<br>Dec14'16 02:40Pt | Gst 2<br>M             |
|-----|-----------------------------------|------------------------|
| 1   | Cake App<br>Fish Tacos<br>Coffee  | 9.00<br>16.00<br>2.00  |
|     | Food<br>Tax<br>TOTAL DUE          | 27.00<br>2.91<br>29.91 |

#### 

For your convenience we are providing the following gratuity calculations:

| 15% | is | \$4.05 |
|-----|----|--------|
| 18% | is | \$4.86 |
| 20% | is | \$5.40 |

TIP PLEASE SIGN THE COPY WITH YOUR CREDIT CARD INFO

\$5 off One Adult´on any New Orleans Bus Vision Tour. Redeemable at Ferry Entrance kiosk.

- ----- BACKUP FROM -Check UWS 4 The Crazy Lobster 500 Port of New Olreans Pl, #83 New Orleans , La. 70130 Date: Dec14'16 03:04PM Card Type: Visa Acct #: XXXXXXXXXXXXXX Card Entry: SWIPED Trans Type: PURCHASE Trans Key: KIK003865900108 Auth Code: 446164 Check: 1580 Table: 40/1 Server: 213 Alfred J Subtotal: 29.91
  - For your convenience we are providing the following gratuity calculations:

15% is \$4.05 18% is \$4.86 20% is \$5.40

\* \* Guest Copy \* \*

#46.05

Can

## Page 2 of 2

|    | Subtotal formula includes foreign exchange fees |                        | (1 USD = 1.3139376680459 CAD) + 2% = 1.34022 CAD |                        |  |
|----|-------------------------------------------------|------------------------|--------------------------------------------------|------------------------|--|
| 5. | 2016-12-13                                      | Lunch at Crazy Lobster |                                                  | x                      |  |
|    | 34.76                                           | USD - US Dollar        | Credit Card 🔽 🕲 2%                               | Subtotal: \$ 46.51 CAD |  |
|    | Subtotal formula includes foreign exchange fees |                        | (1 USD = 1.3118449491725 CAD) + 2% = 1.33808 CAD |                        |  |
| 6. | 2016-12-13                                      | Dinner at Huck Finn's  |                                                  | x                      |  |
|    | 21.37                                           | USD - US Dollar        | Credit Card 🔽 @ 2%                               | Subtotal: \$ 28.59 CAD |  |
|    | Subtotal formula includes foreign exchange fees |                        | (1 USD = 1.3118449491725 CAD) + 2% = 1.33808 CAD |                        |  |
| 7. | 2016-12-14                                      | Lunch at Crazy Lobster |                                                  | x                      |  |
|    | 34.41                                           | USD - US Dollar        | Credit Card 🗸 (a) 2%                             | Subtotal: \$ 46.05 CAD |  |
|    | Subtotal formula includes foreign exchange fees |                        | (1 USD = 1.3120083199141 CAD) + 2% = 1.33825 CAD |                        |  |
|    |                                                 |                        |                                                  |                        |  |