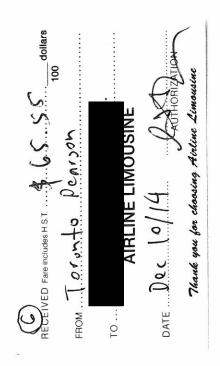

## **Travel Expense Chart**

| Employee Name                  | David Goodis                    |
|--------------------------------|---------------------------------|
| Employee Title                 | Assistant Commissioner (Acting) |
| Date of Travel                 | December 7-10, 2014             |
| Destination (s)                | Pittsburgh, PA                  |
| Purpose                        | COGEL Conference                |
| Related Costs:                 |                                 |
| Airfare                        | \$ 639.31                       |
| Accommodation                  | \$ 509.02                       |
| Meals                          | \$ 104.05                       |
| Other transportation (specify) | \$ 65.55                        |
| Hospitality                    |                                 |
| Other expenses ( specify)      |                                 |
| Total:                         | \$ 1,317.93                     |