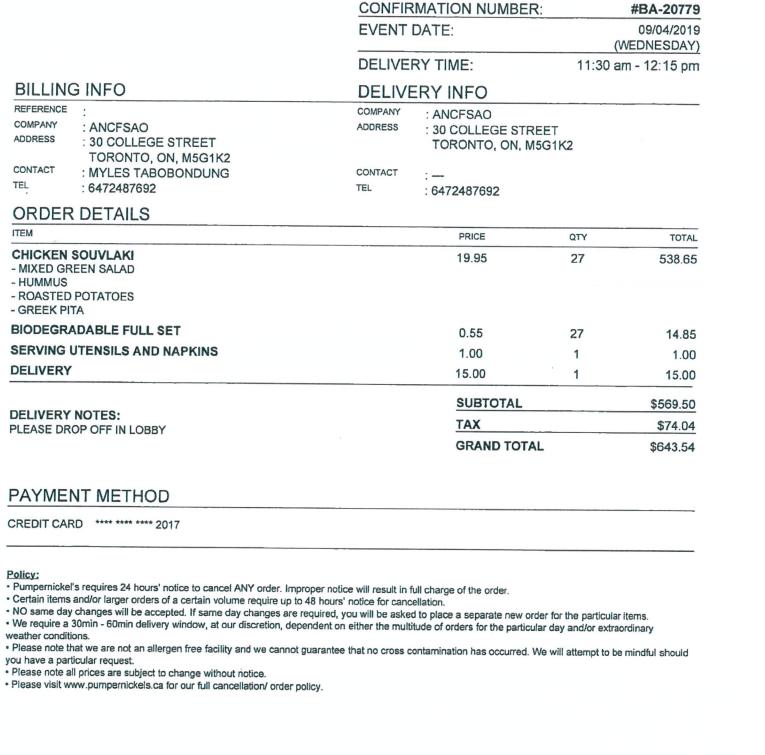

| Date             | Services Provided                                                                 | Price                |
|------------------|-----------------------------------------------------------------------------------|----------------------|
| Sept. 4,<br>2019 | Catered lunch costs (please see attached invoices)  • Invoice from Pumpernickel's | \$643.54             |
|                  | <ul><li>Invoice from la prep</li><li>Invoice Tim Hortons</li></ul>                | \$327.30<br>\$ 44.05 |
|                  | <ul><li>Invoice metro</li><li>Invoice metro</li></ul>                             | \$ 3.99<br>\$ 3.99 × |
|                  | Hospitality total: \$902.20 Total                                                 | : \$1,022.87         |

If you have any questions please contact Lisa Tabobondung at (519) 706 0772 or <a href="mailto:ltabobondung@ancfsao.ca">ltabobondung@ancfsao.ca</a>.

|                                                   |                                                                                                     | <u>CONFIF</u><br>EVENT               | RMATION NUMBE<br>DATE:                                               |     | #BA-20779<br>09/04/2019<br>(WEDNESDAY |
|---------------------------------------------------|-----------------------------------------------------------------------------------------------------|--------------------------------------|----------------------------------------------------------------------|-----|---------------------------------------|
|                                                   |                                                                                                     | DELIVE                               | RY TIME:                                                             |     | am - 12:15 pm                         |
| BILLING                                           | G INFO                                                                                              | DELIVI                               | ERY INFO                                                             |     |                                       |
| REFERENCE<br>COMPANY<br>ADDRESS<br>CONTACT<br>TEL | :<br>: ANCFSAO<br>: 30 COLLEGE STREET<br>TORONTO, ON, M5G1K2<br>: MYLES TABOBONDUNG<br>: 6472487692 | COMPANY<br>ADDRESS<br>CONTACT<br>TEL | : ANCFSAO<br>: 30 COLLEGE STI<br>TORONTO, ON, I<br>:<br>: 6472487692 |     |                                       |
| ORDER                                             | DETAILS                                                                                             |                                      |                                                                      |     |                                       |
| ITEM                                              |                                                                                                     |                                      | PRICE                                                                | QTY | TOTAL                                 |
| - MIXED GR<br>- HUMMUS                            | SOUVLAKI<br>EEN SALAD<br>POTATOES<br>TA                                                             |                                      | 19.95                                                                | 27  | 538.65                                |
| BIODEGRA                                          | ADABLE FULL SET                                                                                     |                                      | 0.55                                                                 | 27  | 14.85                                 |
| SERVING I                                         | UTENSILS AND NAPKINS                                                                                |                                      | 1.00                                                                 | 1   | 1.00                                  |
| DELIVERY                                          |                                                                                                     |                                      | 15.00                                                                | 1   | 15.00                                 |
|                                                   |                                                                                                     |                                      | SUBTOTAL                                                             |     | \$569.50                              |
| DELIVERY NOTES: PLEASE DROP OFF IN LOBBY          |                                                                                                     |                                      | TAX                                                                  |     | \$74.04                               |
|                                                   | o. o., 2005.                                                                                        |                                      | GRAND TOT                                                            | AL  | \$643.54                              |
|                                                   |                                                                                                     |                                      |                                                                      |     |                                       |