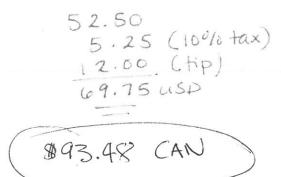

## CHECK :

TIP:

29.64 4.81

ADDL. TIP: TOTAL :

CARDHOLDER WILL PAY CARD ISSUER ABOVE AMOUNT PURSUANT TO CARDHOLDER AGREEMENT total and sign one copy, keep the other

Total: 18.95 ,90 (10%) +ax) 4.81 (Hip) 25.66 USP \$ 34.50 CAN