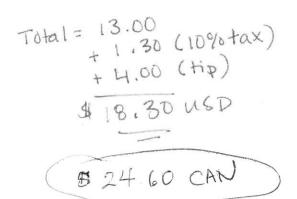

## CHECK :

TIP:

29.64 4.81

ADDL. TIP: TOTAL :

CARDHOLDER WILL PAY CARD ISSUER ABOVE AMOUNT PURSUANT TO CARDHOLDER AGREEMENT total and sign one copy, keep the other

Total: 18.95 ,90 (10%) +ax) 4.81 (Hip) 25.66 USP \$ 34.50 CAN

## 3. Enter receipt details

| 1. | 2016-12-14                   | Marriott Hotel (4 nights). Cl | harge  | d on the 14th.  | Re       | eceipt # | 6 ×                                      |
|----|------------------------------|-------------------------------|--------|-----------------|----------|----------|------------------------------------------|
|    | 720.40                       | USD - US Dollar               | ₹      | Credit Card     | ¥        | @ 2%     | Subtotal: \$ 964.07 CAD                  |
|    | Subtotal formula includes f  | oreign exchange fees          |        |                 |          |          | (1 USD - 1.3120083199141                 |
| 2. | 2016-12-11                   | Taxi: New Orleans Airport t   | o Hot  | el. Receipt # 7 | 7.       |          | ×                                        |
|    | 45.00                        | USD - US Dollar               | ¥      | Credit Card     | ۷        | a 2%     | Subtotal: \$ 60.50 CAD                   |
|    | Subtotal formula includes f  | oreign exchange fees          |        |                 |          |          | (1 USD - 1.31815 CAD) + 2% - 1.34451 CAD |
| 3. | 2016-12-11                   | Paladar 511: Lunch. Receip    | t # 8  |                 |          |          | x                                        |
|    | 18.30                        | USD - US Dollar               | v      | Credit Card     | <b>v</b> | @ 2%     | Subtotal: \$ 24.60 CAD                   |
|    | Subtotal formula includes fo | preign exchange fees          |        |                 |          |          | (1 USD = 1.31815                         |
| 4. | 2016-12-11                   | Crescent City Brewhouse: [    | Dinnei | r. Receipt # 9  |          |          | x                                        |
|    | 25.66                        | USD - US Dollar               | 8      | Credit Card     | ¥        | @ 2%     | Subtotal: \$ 34.50 CAD                   |
|    | Subtotal formula includes fo | reign exchange fees           |        |                 |          |          | (1 USD = 1.31815                         |