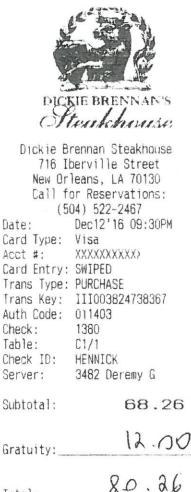

Seat:15 8.00 C 1--0 1 Escargot 14.00 1 Petit Filet 30.00 1 Sweet P Cake 8.50 Food 52.50 9.00 e

Tax 6.76 Total 68.26

For your convenience we are providing the following gratuity calculations:

| 18% | 15 | \$11.07 |
|-----|----|---------|
| 20% | is | \$12.30 |
| 22% | is | \$13.53 |